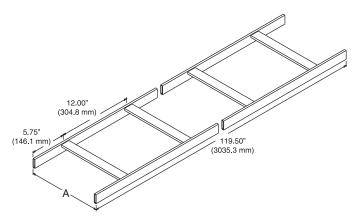

## **UNIVERSAL CABLE RUNWAY**

Our most popular cable runway is designed for value conscious customers. The Universal Cable Runway offers the industry standard features you've come to expect. With the runway supported every 5' (1.5 m), maximum load with minimal deflection is 132 lb/ft (59.9 kg).

- Made of 3/8" x 1-1/2" x .065" (9.53 mm x 38 mm x 1.65 mm) wall rectangular steel tubing
- Cross members welded at 12" (300 mm) intervals
- Individually boxed to prevent scratches and damage
- Standard length is 9'-11 1/2"/119.5" (3035 mm)
- Installation Best Practices includes Runway Elevation Kit

| Part Number/Color |           |           | Width (Dim. A)* | Shipping<br>Weight |
|-------------------|-----------|-----------|-----------------|--------------------|
| Gray              | White     | Black     | in (mm)         | lb (kg)            |
| 10250-104         | 10250-204 | 10250-704 | 4 (100)         | 18 (8.2)           |
| 10250-106         | 10250-206 | 10250-706 | 6 (150)         | 19 (8.6)           |
| 10250-109         | 10250-209 | 10250-709 | 9 (230)         | 20 (9.1)           |
| 10250-112         | 10250-212 | 10250-712 | 12 (300)        | 25 (11.3)          |
| 10250-115         | 10250-215 | 10250-715 | 15 (380)        | 27 (12.2)          |
| 10250-118         | 10250-218 | 10250-718 | 18 (460)        | 29 (13.2)          |
| 10250-124         | 10250-224 | 10250-724 | 24 (610)        | 32 (14.5)          |
| 10250-131         | 10250-231 | 10250-731 | 30 (760)        | 35 (15.7)          |
| 10250-137         | 10250-237 | 10250-737 | 36 (910)        | 38 (17.2)          |

Note: Shown in two sections for illustrative purposes, actual product is one piece.

+1-800-834-4969 in U.S. & Canada • www.chatsworth.com