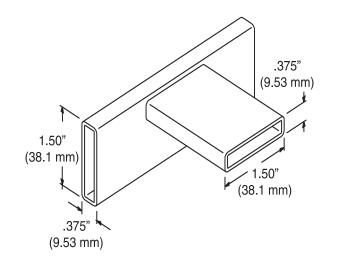

- Made of 3/8" x 1-1/2" x .065" (9.53 mm x 38 mm x 1.65 mm) wall rectangular steel tubing
- Cross members welded at 12" (300 mm) intervals
- Individually boxed to prevent scratches and damage
- Standard length is 9'-11 1/2"/119.5" (3035 mm)
- Installation Best Practices includes Runway Elevation Kit