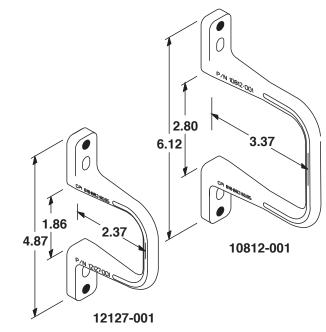

| Part Number | Description          | Shipping<br>Weight |
|-------------|----------------------|--------------------|
| 12127-001   | 2" W Closed "D" ring | 1 lb               |
| 12127-011   | Carton of 100        | 6 lb               |
| 10812-001   | 3" W Closed "D" ring | 1 lb               |
| 10812-011   | Carton of 100        | 9 lb               |