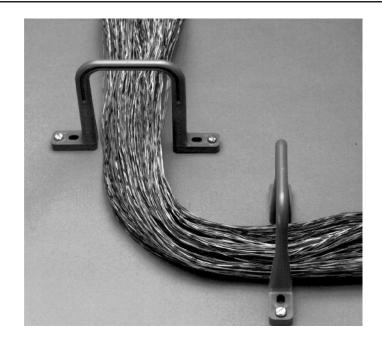

## **CLOSED COMPOSITE DISTRIBUTION RINGS**

With CPI Distribution Rings all your wiring and cabling can now be neatly and easily organized and managed. Designed to support cable and wire in communication closets, on backboards, equipment racks, or wherever cable runs are required. The versatile brackets are made of high-strength, fire-retardant composite material. Rounded edges prevent damage to cable and wire insulation while providing easy pull-through. Mounting hole configuration allows brackets to be attached to most surfaces including our equipment racks. Color is compatible with most equipment. Mounting hardware not included.

- Strong, lightweight, fire-retardant composite material construction
- Easy to install onto CPI equipment racks or backboards
- Rounded shape eliminates cable nicks, great for wire pulling
- Color: Gray Finish
- Sold individually and in quantities of 100