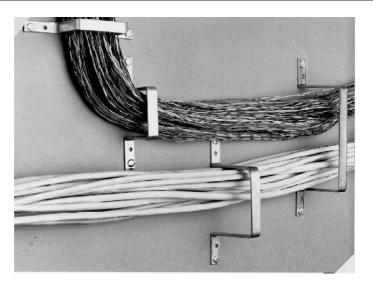

## **METAL D-RINGS**

A convenient and economical way to route, support, and secure cables and jumper wires in terminal closets or wherever cable runs are required.

- Offered in three standard sizes
- Made from 1/8" x 1/2" hot-rolled steel strap with zinc plating to resist corrosion
- Ring edges are rolled to prevent nicks and scratches in the cable and wire insulation
- Sold individually and in quantities of 100
- Mounting hardware not included

| Part Number | Description        | Shipping<br>Weight |
|-------------|--------------------|--------------------|
| 10941-000   | Small              | 1 lb               |
| 10941-010   | Small, box of 100  | 16 lb              |
| 10942-000   | Medium             | 1 lb               |
| 10942-010   | Medium, box of 100 | 22 lb              |
| 10943-000   | Large              | 1 lb               |
| 10943-010   | Large, box of 100  | 24 lb              |