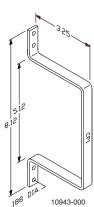

| Part Number | Description        | Shipping<br>Weight |
|-------------|--------------------|--------------------|
| 10941-000   | Small              | 1 lb               |
| 10941-010   | Small, box of 100  | 16 lb              |
| 10942-000   | Medium             | 1 lb               |
| 10942-010   | Medium, box of 100 | 22 lb              |
| 10943-000   | Large              | 1 lb               |
| 10943-010   | Large, box of 100  | 24 lb              |