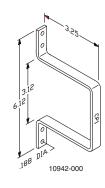

| Part Number | Description        | Shipping<br>Weight |
|-------------|--------------------|--------------------|
| 10941-000   | Small              | 1 lb               |
| 10941-010   | Small, box of 100  | 16 lb              |
| 10942-000   | Medium             | 1 lb               |
| 10942-010   | Medium, box of 100 | 22 lb              |
| 10943-000   | Large              | 1 lb               |
| 10943-010   | Large, box of 100  | 24 lb              |