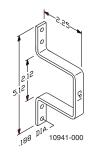

| Part Number | Description        | Shipping<br>Weight |
|-------------|--------------------|--------------------|
| 10941-000   | Small              | 1 lb               |
| 10941-010   | Small, box of 100  | 16 lb              |
| 10942-000   | Medium             | 1 lb               |
| 10942-010   | Medium, box of 100 | 22 lb              |
| 10943-000   | Large              | 1 lb               |
| 10943-010   | Large, box of 100  | 24 lb              |