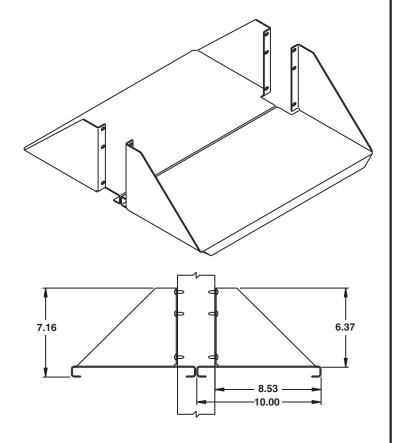

## **HEAVY-DUTY EQUIPMENT SHELF FOR 3" CHANNEL**

Convenient for mounting large CPUs, power supplies, laser printers or any equipment requiring additional support.

- Made of sturdy .090 aluminum
- 20" deep x 7.2" high; holds up to 200 lb
- Mounting hardware not included
- Shipping weight approximately 8 lb