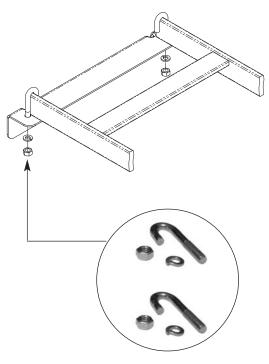

## J-BOLT KIT

To attach Cable Runway to Wall Angle Support, a Wall Support Bracket or to a MegaFrame® Cabinet.

## Kit (wall angle/support) consists of:

- (2) 5/16-18 x 2-1/4" J-bolts (11431-001)
- (2) 5/16-18 hex nuts
- (2) 5/16 split lock washers

## MegaFrame kit consists of:

- (4) 5/16-18 x 3-1/4" J-bolts
- (4) 5/16" split lock washers
- (4) 5/16-18 hex nuts

| Part<br>Number | Color                 | Shipping<br>Weight<br>Ib (kg) |
|----------------|-----------------------|-------------------------------|
| 11308-X01      | J-Bolt Kit            | 1 (0.5)                       |
| 11308-X05      | J-Bolt Kit, MegaFrame | 1 (0.5)                       |