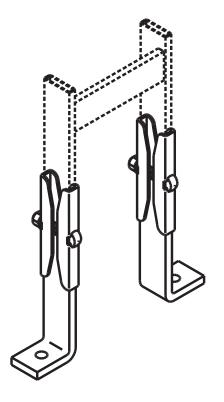

## **FOOT KIT, CABLE RUNWAY**

To attach and secure cable runway to a wall or floor. Foot made of  $3/8" \times 1-1/2" \times 6"$  (H) steel.

- Kit consists of:
  - 2 each cable rack feet
  - 4 each splice plates
  - 2 each 3/8-16 x 2 1/4" trimmed round head square neck bolts
    - 2 each 3/8-16 hex nuts
    - 2 each 3/8" lock washers