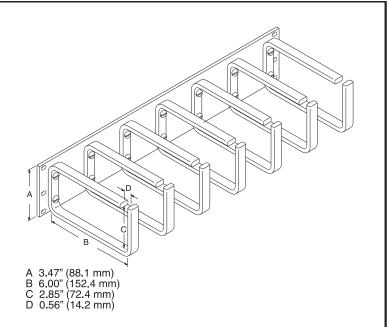

## LARGE HORIZONTAL RING PANEL

Used to organize horizontal cable runs. Our rack mounted ring panel is big enough to handle most cable management jobs. Large 6" wide x 2.8" high heavy duty aluminum rings with rounded edges protect cable sheaths and will not bind during installation. Rings are bolted onto panels so they can be added or removed as needed. 19", 23" and 25" wide rack panel options come preassembled with seven equally spaced rings.

- 6"W x 2.8"H heavy duty aluminum rings
- Rounded edges protect cable sheaths
- Rings can be added or removed as needed

| Part Number |           |           | Color |
|-------------|-----------|-----------|-------|
| 19″         | 23"       | 25″       | 60101 |
| 11564-119   | 11564-123 | 11564-125 | Gray  |
| 11564-219   | 11564-223 | 11564-225 | White |
| 11564-519   | 11564-523 | 11564-525 | Clear |
| 11564-719   | 11564-723 | 11564-725 | Black |