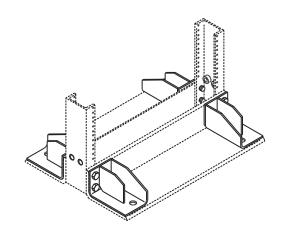

## **RACK SEISMIC GUSSET KIT**

Gusset kit can be added to any CPI Universal rack to stiffen critical load-supporting joints. Whenever possible the top of the rack should be stabilized using CPI Bracing Kit (P/N 10562-001).

- Adds additional support to critical rack joints
- Kit can be added to any CPI universal (46XXX series) rack

## Gusset kit includes:

4 each welded steel bolt-on gussets 8 each 1/2-13 x 1-1/4" bolts 8 each 1/2-13 nuts

**NOTE**: Seismic installation requirements should be approved by a licensed structural engineer.