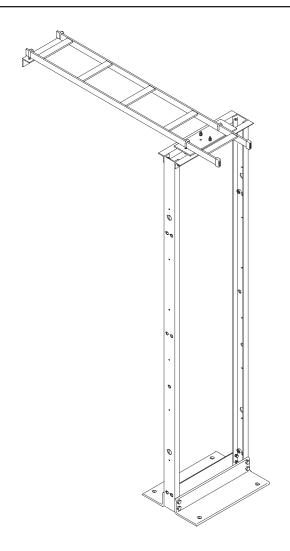

## **CABLE RUNWAY WALL TO RACK KIT**

The CPI Cable Runway Wall To Rack Kit is a one part number solution to the problem of providing support for cable between the rack and the wall.

## Kit consists of:

- 54" (4' 6") long universal cable runway
- Wall angle support bracket
- Rack to runway mounting plate
- Pair of end caps
- (6) J-bolts

Use kit Part Number 11911 when attaching to a Standard and/or Universal series rack with a 3" deep mounting channel. Use kit number 31473 with a Standard Rack.