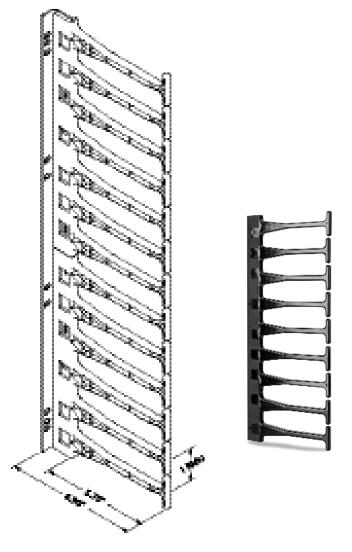

## **EXTENDED FINGERS BRACKET**

The new Extended Fingers Bracket provides extra-deep cable management capacity for applications that require large cable bundles or thick cable.

Extra space also improves cable bend radius management, meeting or exceeding the needs of the latest Cat 5, 5e and 6 industry standards. It is a cost-effective accessory for cable management in specific areas of the rack rather than along its entire height.

- It is preassembled in 7 RMU, 9 RMU and 13 RMU heights for mounting directly onto any industry-standard rack
- Patented cable guide fingers at 1 RMU intervals provide an organized cable pathway
- Made of durable, flame-retardant (UL 94V-0) plastic for environmental safety
- Sold individually