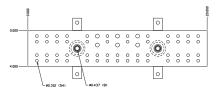

Hole patterns on Busbars accommodate two-hole lugs per the recommendation of BICSI and ANSI/EIA/TIA-607 standards. Insulators electrically isolate Busbars from the wall or other mounting surfaces, thereby controlling the current path.

- Mounting brackets are manufactured from high-quality 300 series stainless steel
- Mounting holes are 3/8" diameter spaced 5.75" apart
- Busbars mount on the wall, floor or ceiling
- Ships preassembled and consists of:
  - 1 Busbar
  - 2 insulators
  - 2 stand-off brackets
  - 4 stainless steel bolts
  - 4 lock washers
  - 4 flat washers
- Sold individually
- Busbar assemblies with lug kits also available
- Other configurations available on request