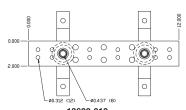

13622-010 (4) Lugs, 5/8" hole centers (3) Lugs, 1" hole centers

13622-012 (6) Lugs, 5/8" hole centers (3) Lugs, 1" hole centers

(15) Lugs, 5/8" hole centers (3) Lugs, 1" hole centers

**40153-020**(27) Lugs, 5/8" hole centers
(3) Lugs, 1" hole centers

| Part Number | Description      | Size               | Shipping Weight |
|-------------|------------------|--------------------|-----------------|
| 13622-010   | 10" TGB Pattern  | 2"W x 1/4"H x 10"L | 3 lb            |
| 13622-012   | 12" TGB Pattern  | 2"W x 1/4"H x 12"L | 4 lb            |
| 40153-012   | 12" TMGB Pattern | 4"W x 1/4"H x 12"L | 7 lb            |
| 40153-020   | 20" TMGB Pattern | 4"W x 1/4"H x 20"L | 8 lb            |