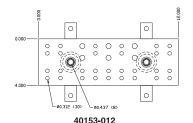

13622-010 (4) Lugs, 5/8" hole centers (3) Lugs, 1" hole centers

13622-012 (6) Lugs, 5/8" hole centers (3) Lugs, 1" hole centers

(15) Lugs, 5/8" hole centers (3) Lugs, 1" hole centers

**40153-020**(27) Lugs, 5/8" hole centers
(3) Lugs, 1" hole centers

| Part Number | Description      | Size               | Shipping Weight |
|-------------|------------------|--------------------|-----------------|
| 13622-010   | 10" TGB Pattern  | 2"W x 1/4"H x 10"L | 3 lb            |
| 13622-012   | 12" TGB Pattern  | 2"W x 1/4"H x 12"L | 4 lb            |
| 40153-012   | 12" TMGB Pattern | 4"W x 1/4"H x 12"L | 7 lb            |
| 40153-020   | 20" TMGB Pattern | 4"W x 1/4"H x 20"L | 8 lb            |