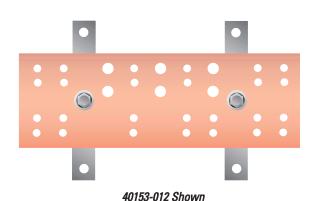

## **BICSI & ANSI/EIA/TIA GROUNDING BUSBARS**

The CPI 13622 series Telecommunications Grounding Busbar (TGB) provides a central ground attachment point for telecommunications systems, computers and other equipment located in the data room. The CPI 40153 series Telecommunications Main Grounding Busbar (TMGB) provides a central ground attachment point for telecommunications bonding backbones, equipment and the building's ground electrode system. All CPI Grounding Busbars are UL Listed.

- Mounting brackets are manufactured from high-quality 300 series stainless steel
- Mounting holes are 3/8" diameter spaced 5.75" apart
- Busbars mount on the wall, floor or ceiling
- Ships preassembled and consists of:
  - 1 Busbar
  - 2 insulators
  - 2 stand-off brackets
  - 4 stainless steel bolts
  - 4 lock washers
  - 4 flat washers
- Sold individually
- Busbar assemblies with lug kits also available
- Other configurations available on request