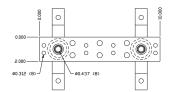

13622-010 (4) Lugs, 5/8" hole centers (3) Lugs, 1" hole centers

13622-012 (6) Lugs, 5/8" hole centers (3) Lugs, 1" hole centers

(15) Lugs, 5/8" hole centers (3) Lugs, 1" hole centers

**40153-020**(27) Lugs, 5/8" hole centers
(3) Lugs, 1" hole centers

| Part Number | Description      | Size               | Shipping Weight |
|-------------|------------------|--------------------|-----------------|
| 13622-010   | 10" TGB Pattern  | 2"W x 1/4"H x 10"L | 3 lb            |
| 13622-012   | 12" TGB Pattern  | 2"W x 1/4"H x 12"L | 4 lb            |
| 40153-012   | 12" TMGB Pattern | 4"W x 1/4"H x 12"L | 7 lb            |
| 40153-020   | 20" TMGB Pattern | 4"W x 1/4"H x 20"L | 8 lb            |