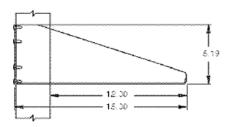

## SINGLE-SIDED SHELF

Provides a convenient 15" deep mounting shelf for miscellaneous equipment, test gear, etc. Mounting hardware not included.

- 19" version holds equipment up to 17.25" wide
- 23" version holds equipment up to 21.25" wide
- Made of sturdy .090 aluminum
- Supports up to 50 lb
- Can be wall mounted
- Sold individually