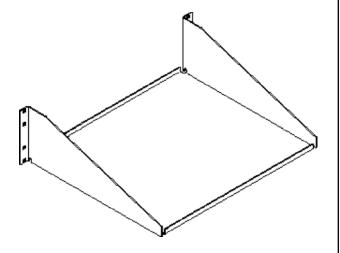

## SINGLE-SIDED SHELF

Provides a convenient 15" deep mounting shelf for miscellaneous equipment, test gear, etc. Mounting hardware not included.

- 19" version holds equipment up to 17.25" wide
- 23" version holds equipment up to 21.25" wide
- Made of sturdy .090 aluminum
- Supports up to 50 lb
- Can be wall mounted
- Sold individually