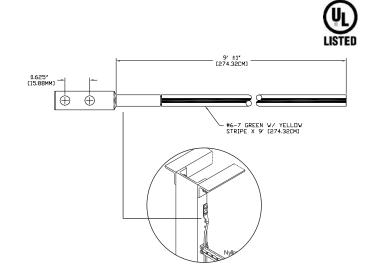

## **GROUND JUMPER**

Ground Jumpers provide common grounding from equipment rack or cabinet to halo conductor. Can be used with CPI "L" Brackets (P/N 10001-001 or 10559-500) to attach cable run vertically along equipment rack or cabinet. Ground jumpers are constructed of a 9'L (2.7 m) #6 AWG stranded copper conductor insulated green with a horizontal yellow stripe attached to a compression lug with two 1/4" bolt holes spaced on 5/8" centers.

- Available individually or in packages of 10
- Constructed of UL Listed components
- Replaces CPI P/N 41016-00X and 41026-00X
- Other configurations available on request

| Part<br>Number | Description                       | Shipping<br>Weight |
|----------------|-----------------------------------|--------------------|
| 40159-009      | 9' (2.7 m) Ground Jumper, 1 Each  | 2 (0.9)            |
| 40159-019      | 9' (2.7 m) Ground Jumper, 10 Each | 20 (9.1)           |