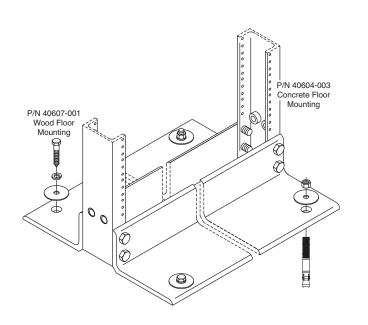

## **RACK & FRAME INSTALLATION KITS**

Required hardware for securing equipment racks and frames to both concrete and wood floors.

- Concrete Kit; (P/N 40604-003); is a 1/2" anchor design which includes (4) 1/2" anchors (requires 1/2" hole), (4) washers and (4) nuts. It has a fixed bolt length of 3 3/4"
- Concrete Kit; (P/N 40604-001) is a 3/8" anchor design which includes (4) 3/8" anchors (requires 5/8" hole), (4) stud bolt, (8) washers and (4) nuts. It is shipped with a 3 1/2" stud but longer/shorter 3 8/16" stud can be used
- Wood Floor Kit; (P/N 40604-001) is a 3/8" anchor design which includes (4) 3/8" anchors (requires 5/8" hole), (4) stud bolt, (8) washers and (4) nuts

| Part<br>Number | Floor Type                        | Finish | Shipping<br>Weight |
|----------------|-----------------------------------|--------|--------------------|
| 40604-001      | Concrete Floor Kit, 3/8" Hardware | Zinc   | 1 lb (0.5 kg)      |
| 40604-003      | Concrete Floor Kit, 1/2" Hardware | Zinc   | 1 lb (0.5 kg)      |
| 40604-001      | Wood Floor Kit, 3/8" Hardware     | Zinc   | 1 lb (0.5 kg)      |