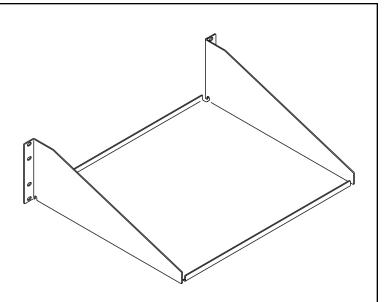

## Product Information Sheet STANDARD SINGLE-SIDED STEEL SHELF

Provides a convenient, economical rack or wall mounted shelf for miscellaneous equipment, test gear, etc. Made of cold-rolled steel. This shelf is designed for price conscious, high-volume customers while still offering the quality and service which sets CPI shelves apart from their competition. This basic shelf offers features comparable to those of other manufactures. For customers needing greater breadth of features, we recommend the myriad of CPI shelves found in our Mini Catalog. Mounting hardware not included.

- Holds equipment up to 17.25" wide
- Usable depth of 14.75"
- Supports up to 35 lb
- May be rack or wall mounted
- Sold individually. two per standard shipping carton

| Part Number | Description                     | Shipping<br>Weight |
|-------------|---------------------------------|--------------------|
| 40750-719   | Single-Sided Steel Shelf, Black | 12 lb              |