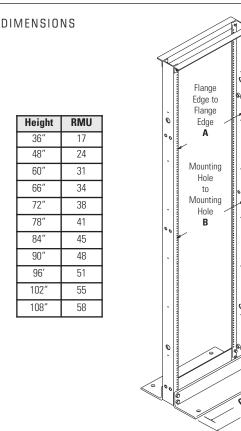

#### SPECIFICATIONS

- Open floor-mount two-post rack supports 19", 23" or 35" wide rack-mount equipment
- · For indoor use only, in environmentally controlled areas; may not be used outdoors, in industrial or harsh environments, or in plenum spaces
- Available sizes: Heights: 36", 48", 60", 66", 72", 78", 84", 96", 108" Width: 20.3", 24.3", 36.3" Depth: 15"
- Equipment space:

Heights: 17 RMU, 24 RMU, 31 RMU, 34 RMU, 38 RMU, 41 RMU, 45 RMU, 48 RMU, 51 RMU, 55 RMU, 58 RMU Width: 19" EIA (17-3/4" clearance), 23" (21-3/4" clearance), 35" (33-3/4" clearance) Depth: 20"D Note: Double-sided shelves for 26"D

| Dimension | 19" Rack   | 23" Rack   | 35" Rack   |
|-----------|------------|------------|------------|
| Α         | 17.75″     | 21.75"     | 33.78"     |
|           | (450.9 mm) | (552.5 mm) | (858.0 mm) |
| В         | 18.31"     | 22.31"     | 34.31"     |
|           | (465.1 mm) | (566.7 mm) | (876.5 mm) |
| C         | 16.00"     | 20.00"     | 32.00"     |
|           | (406.4 mm) | (508.0 mm) | (812.8 mm) |
| D         | 20.31"     | 24.31"     | 36.31"     |
|           | (515.9 mm) | (617.5 mm) | (922.3 mm) |