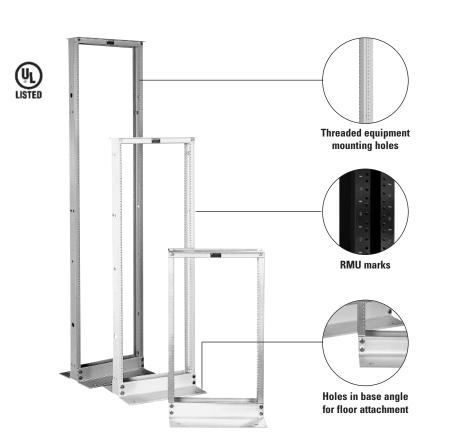

## KEY FEATURES

- Supports 19" rack-mount equipment designed for two-post panel mounting like patch panels and network switches or use with shelves to support computer servers.
- Easy positioning of equipment or shelves with marked and numbered rack-mount spaces.
- Quick attachment of equipment with threaded equipment mounting holes and included equipment-mounting screws.
- Delivers unassembled in a single carton

   quick and easy bolt-together assembly
  takes less than 10 minutes.
- Lightweight aluminum construction for easy transport and positioning during installation.
- Attach CPI vertical cable managers to the side of the rack through pre-punched holes.
- Secure the rack to the floor quickly with a concrete, wood or raised floor installation kit through pre-punched holes in base angle.

Universal Rack meets project specifications. Universal Rack holds 1,500 lb of equipment and is available UL Listed as a communications circuit accessory. Universal Rack supports 19", 23" or 35" wide rack-mount equipment and shelves and is available in several heights. Equipment attaches to the front or rear of the 3" deep vertical mounting channels with screws. Equipment mounting positions are marked and numbered making it easy to position and install equipment or shelves.

Racks deliver unassembled in a compact carton. Universal Rack is easy to assemble. Components bolt together with included hardware. Assembly holes in the rack uprights are threaded. Assembly takes approximately 10 minutes. Two-post racks must be secured to building structure. Universal Rack has pre-punched base angles making it easy to attach the rack to the floor. Use a CPI installation kit for wood, slab or raised floors.