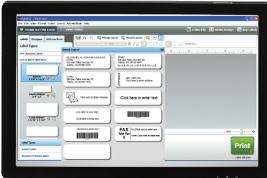

## DYMO® Productivity Software

**DYMO Label**™ v.8 Select from over 60 label layouts, then customize with your company logo or graphics

**Multi-application** Print labels from within Microsoft® Word, Excel® or Outlook®, Mac® Address Book, QuickBooks® and other programs

QuickPrint Widget Print a single label fast and easy, whenever you want

**DYMO Stamps® Postage** Print U.S. Postal Service®-approved postage directly from your desktop with no monthly fee\*\*

Address Fixer™ Check and correct addresses. You can also verify ZIP+4® codes\*\*\*

**DYMO File\*** LT Easily convert stacks of paper documents into PDFs and other digital files\*\*\*\*

PC or Mac® Works with Windows® XP, Windows Vista®, Windows® 7 or Mac OS® v10.4 or later

Item # 1752267 List Price: \$299.99