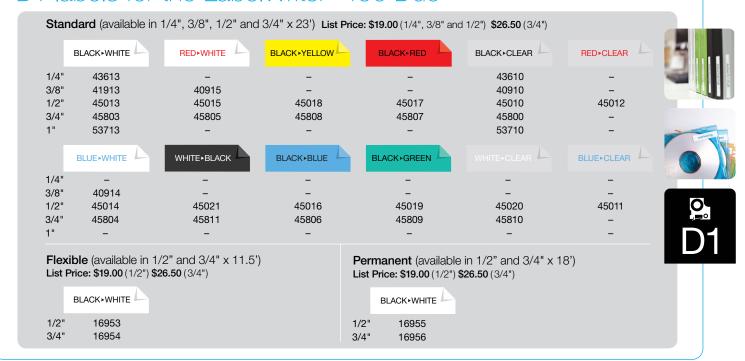

### D1 labels for the LabelWriter® 450 Duo

## No labels are more dependable

| Style                                                                                                                                                                                                                                                                                                                                                                                                                                                                                                                                                                                                                                                                                                                                                                                                                                                                                                                                                                                                                                                                                                                                                                                                                                                                                                                                                                                                                                                                                                                                                                                                                                                                                                                                                                                                                                                                                                                                                                                                                                                                                                                          | Name                                        | SKU No.                                   | Description                                                                                                      | Size                                                                                   | Qty.                                                | List Price                                          |
|--------------------------------------------------------------------------------------------------------------------------------------------------------------------------------------------------------------------------------------------------------------------------------------------------------------------------------------------------------------------------------------------------------------------------------------------------------------------------------------------------------------------------------------------------------------------------------------------------------------------------------------------------------------------------------------------------------------------------------------------------------------------------------------------------------------------------------------------------------------------------------------------------------------------------------------------------------------------------------------------------------------------------------------------------------------------------------------------------------------------------------------------------------------------------------------------------------------------------------------------------------------------------------------------------------------------------------------------------------------------------------------------------------------------------------------------------------------------------------------------------------------------------------------------------------------------------------------------------------------------------------------------------------------------------------------------------------------------------------------------------------------------------------------------------------------------------------------------------------------------------------------------------------------------------------------------------------------------------------------------------------------------------------------------------------------------------------------------------------------------------------|---------------------------------------------|-------------------------------------------|------------------------------------------------------------------------------------------------------------------|----------------------------------------------------------------------------------------|-----------------------------------------------------|-----------------------------------------------------|
| Jame Smith<br>12345 Main Street<br>Carton, OH 67890                                                                                                                                                                                                                                                                                                                                                                                                                                                                                                                                                                                                                                                                                                                                                                                                                                                                                                                                                                                                                                                                                                                                                                                                                                                                                                                                                                                                                                                                                                                                                                                                                                                                                                                                                                                                                                                                                                                                                                                                                                                                            | Address<br>Labels                           | 30251<br>30252<br>30321<br>30254<br>30330 | White Address Label White Address Label White Address Label Clear Address Label White Return Address Label       | 1 1/8" x 3 1/2"<br>1 1/8" x 3 1/2"<br>1 4/10" x 3 1/2"<br>1 1/8" x 3 1/2"<br>3/4" x 2" | 260/Box<br>700/Box<br>520/Box<br>130/Box<br>500/Box | \$12.55<br>\$27.65<br>\$25.45<br>\$11.05<br>\$17.65 |
| Jame Smith 12349 Main Street 12349 Main Street Carlton, OH 67890 Bob Jones 7th Avenue New York, NY 100227                                                                                                                                                                                                                                                                                                                                                                                                                                                                                                                                                                                                                                                                                                                                                                                                                                                                                                                                                                                                                                                                                                                                                                                                                                                                                                                                                                                                                                                                                                                                                                                                                                                                                                                                                                                                                                                                                                                                                                                                                      | Shipping<br>Labels                          | 30323<br>30256                            | White Shipping Label<br>White Shipping Label                                                                     | 2 1/8" x 4"<br>2 5/16" x 4"                                                            | 220/Box<br>300/Box                                  | \$23.15<br>\$27.65                                  |
| SOAT US POSTAGE PROT CASS SOCIO SOCI | Internet Postage<br>Labels <sup>1</sup>     | 30383<br>30387<br>30915                   | White 3 part IP Label<br>White Confirmation IP Label<br>DYMO Stamps                                              | 2 1/4" x 7"<br>2 5/16" x 7 1/2"                                                        | 150/Box<br>100/Box<br>200/Box                       | \$23.05<br>\$23.05<br>\$25.00                       |
| FILE FOLDERS                                                                                                                                                                                                                                                                                                                                                                                                                                                                                                                                                                                                                                                                                                                                                                                                                                                                                                                                                                                                                                                                                                                                                                                                                                                                                                                                                                                                                                                                                                                                                                                                                                                                                                                                                                                                                                                                                                                                                                                                                                                                                                                   | Labels                                      | 30327<br>30277<br>30376                   | White 1-up File Folder Label<br>White 2-up File Folder Label<br>White Hanging File Tab Inserts                   | 9/16" x 3 7/16"<br>9/16" x 3 7/16"<br>9/16" x 2"                                       | 260/Box<br>260/Box<br>260/Box                       | \$11.05<br>\$11.05<br>\$15.05                       |
|                                                                                                                                                                                                                                                                                                                                                                                                                                                                                                                                                                                                                                                                                                                                                                                                                                                                                                                                                                                                                                                                                                                                                                                                                                                                                                                                                                                                                                                                                                                                                                                                                                                                                                                                                                                                                                                                                                                                                                                                                                                                                                                                | Multipurpose,<br>Appointment<br>Card Labels | 30336<br>30324<br>30374                   | White Multi-Purpose Label<br>White Multi-Purpose Label (Media)<br>White Business/Appointment<br>Card, Card Stock | 1" x 2-1/8"<br>2 1/8" x 2 3/4"<br>2" x 3 1/2"                                          | 500/Box<br>320/Box<br>300/Box                       | \$22.05<br>\$24.25<br>\$23.05                       |
| Jane Smith VISITOR                                                                                                                                                                                                                                                                                                                                                                                                                                                                                                                                                                                                                                                                                                                                                                                                                                                                                                                                                                                                                                                                                                                                                                                                                                                                                                                                                                                                                                                                                                                                                                                                                                                                                                                                                                                                                                                                                                                                                                                                                                                                                                             | Name Badge<br>Label                         | 30911<br>30857                            | 12-hour Time Expiring White<br>Name Badge Label<br>White Adhesive Name Badge                                     | 2 1/4" x 4"<br>2 1/4" x 4"                                                             | 250/Box<br>250/Box                                  | \$46.15<br>\$24.25                                  |