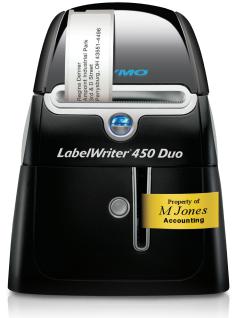

# LabelWriter®

450 Duo

Paper and Plastic Label Printer For PC and MAC®

# Print paper and plastic labels with one printer

#### LabelWriter® 450 Duo Features:

- 1 Print both paper labels and permanent DYMO® D1 plastic labels in a variety of colors and sizes
- 2 Eliminate the hassle of printing sheet labels through a desktop printer
- 3 Fast. Prints up to 71 labels per minute\*
- Print U.S. Postal Service®-approved postage in seconds with DYMO Stamps® Postage. Pay as you go with no monthly fee and no contract commitments\*\*
- 5 No expensive ink or toner needed
- 6 Sleek, compact design fits in any modern workplace