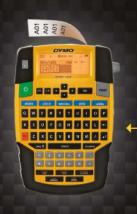

# FREE DYMO Rhino™ 4200

when you trade in your label printer

Trade in any competitor label printer that uses tape/cartridges and upgrade to the Rhino 4200. We'll even upgrade older Rhino printers: 1000, 3000 and 5000.

Part #: 1801611

-OR-