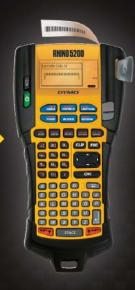

# FREE DYMO Rhino™ 5200

when you trade in your label printer\*

IF YOU DON'T HAVE ANY OF THE ACCEPTABLE TRADE-IN PRINTERS LISTED ABOVE THEN USE OPTION 1.

Part #: 1755749

Valid January 1- June 30, 2016

Offer valid at participating distributor locations. Quantities limited. Promotion available while supplies last.