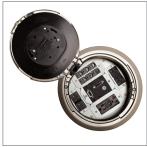

### POKE-THRU DEVICES THAT STAND OUT FROM THE COMPETITION.

Protecting all your important connections below floor level. Hidden under a tripresistant cover, devices deliver up to 5 full gangs of capacity. So you stay protected and connected, and your open space stays wide open.