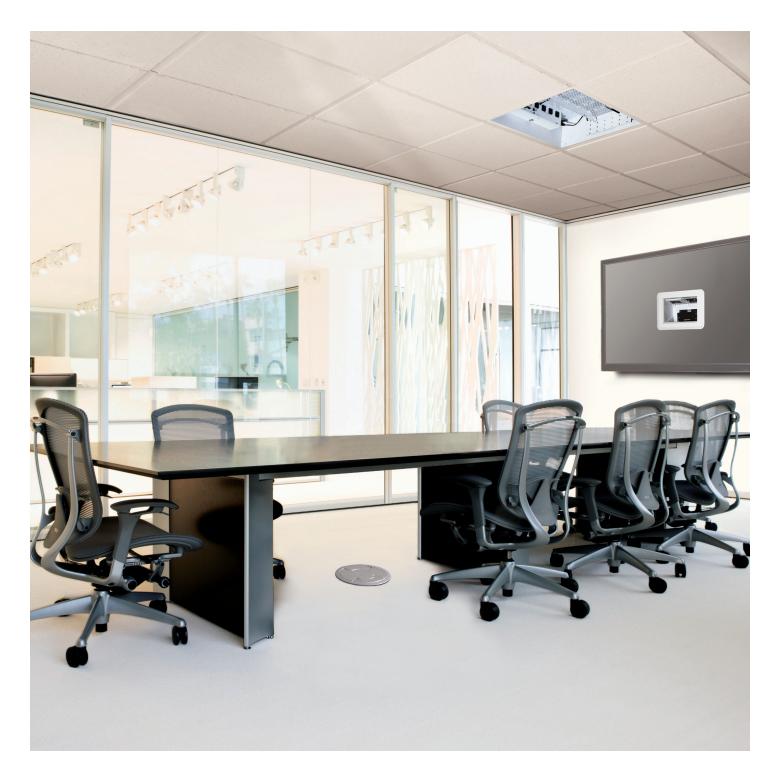

# The Evolution<sup>™</sup> Series. Pathways to the future.

Take your open space into the future. Where floor, wall and ceiling capabilities work together—and work with your décor. Delivering more A/V, power and communications exactly where you need them most. For performance that takes you to the next generation of connectivity.

## FLOOR BOXES THAT NEVER BOX YOU IN.

Working with any floor type, including wood, concrete and raised floors. Blending flawlessly from the outside in with five exterior finish options and a fully finished interior. Integrating everywhere—and changing everything.

## CEILING BOXES THAT REACH NEW HEIGHTS.

Raising A/V equipment high up. Freeing your crowded space from racks and credenzas while smoothly integrating with any 2x2 ceiling tile. With six options, this box goes above and beyond expectations.

### POKE-THRU DEVICES THAT STAND OUT FROM THE COMPETITION.

Protecting all your important connections below floor level. Hidden under a tripresistant cover, devices deliver up to 5 full gangs of capacity. So you stay protected and connected, and your open space stays wide open.

#### WALL BOXES THAT HAVE NO BOUNDARIES.

Featuring a sleek, low-profile design. Allowing you to hang even the flattest screen display flush against the wall. Perfect for conference rooms, patient care areas, airports—anywhere multimedia is required.