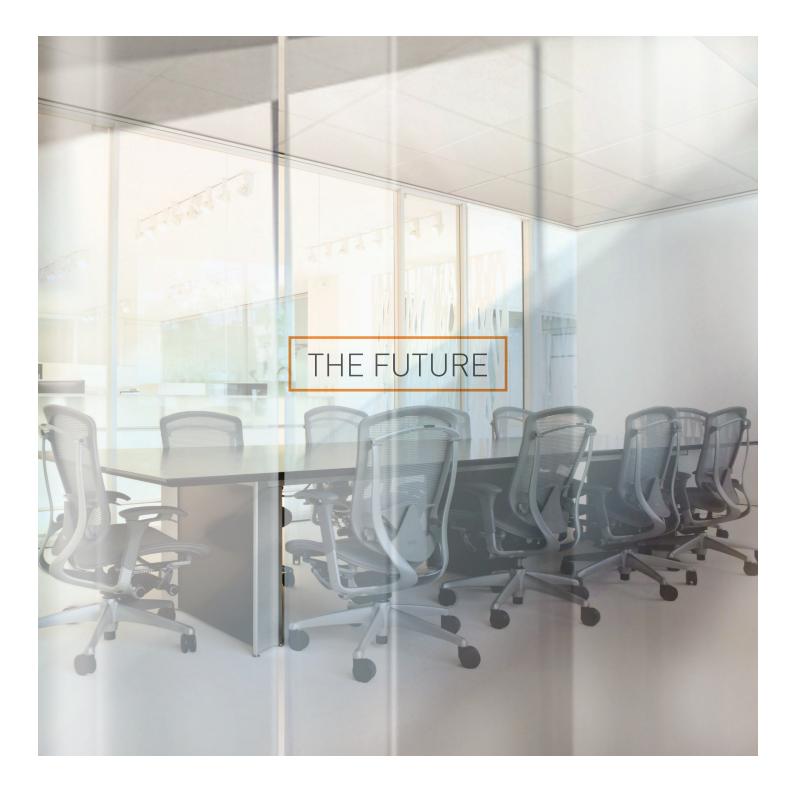

# The Evolution<sup>™</sup> Series. Pathways to the future.

Take your open space into the future. Where floor, wall and ceiling capabilities work together—and work with your décor. Delivering more A/V, power and communications exactly where you need them most. For performance that takes you to the next generation of connectivity.

## FLOOR BOXES THAT NEVER BOX YOU IN.

Working with any floor type, including wood, concrete and raised floors. Blending flawlessly from the outside in with five exterior finish options and a fully finished interior. Integrating everywhere—and changing everything.

## CEILING BOXES THAT REACH NEW HEIGHTS.

Raising A/V equipment high up. Freeing your crowded space from racks and credenzas while smoothly integrating with any 2x2 ceiling tile. With six options, this box goes above and beyond expectations.

### POKE-THRU DEVICES THAT STAND OUT FROM THE COMPETITION.

Protecting all your important connections below floor level. Hidden under a tripresistant cover, devices deliver up to 5 full gangs of capacity. So you stay protected and connected, and your open space stays wide open.

#### WALL BOXES THAT HAVE NO BOUNDARIES.

Featuring a sleek, low-profile design. Allowing you to hang even the flattest screen display flush against the wall. Perfect for conference rooms, patient care areas, airports—anywhere multimedia is required.