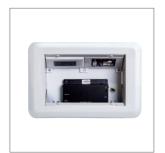

#### WALL BOXES THAT HAVE NO BOUNDARIES.

Featuring a sleek, low-profile design. Allowing you to hang even the flattest screen display flush against the wall. Perfect for conference rooms, patient care areas, airports—anywhere multimedia is required.